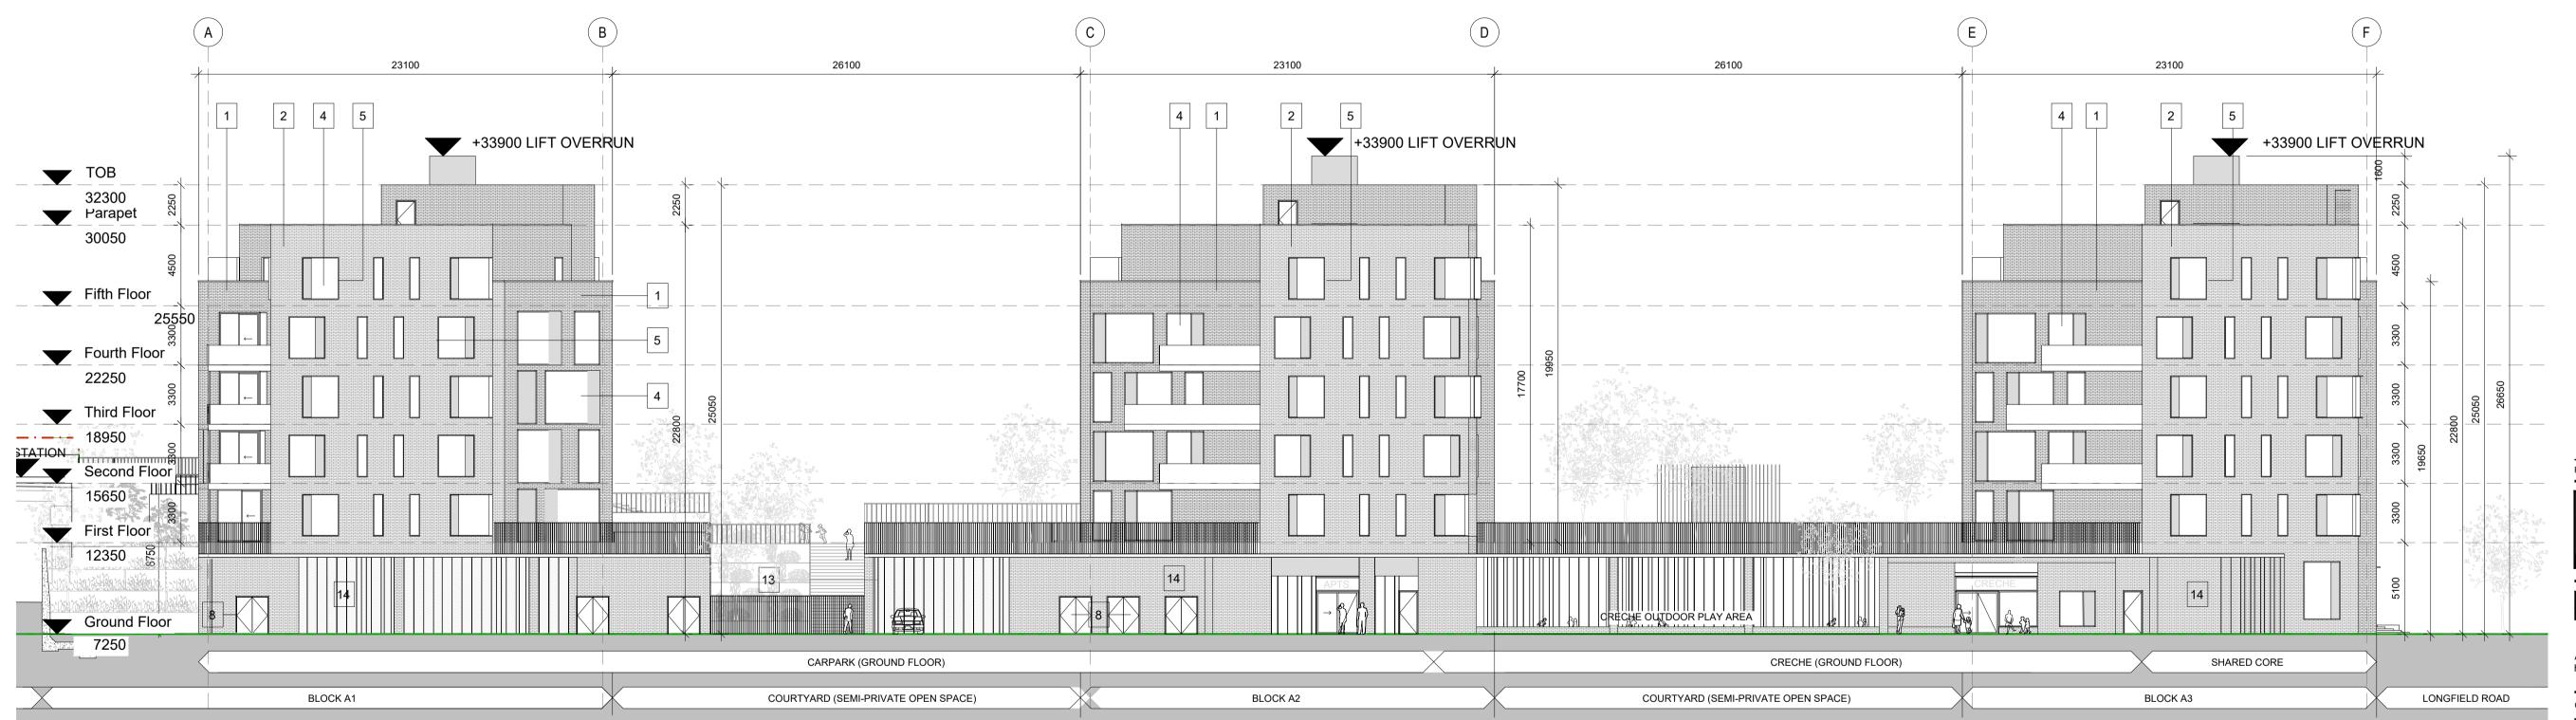

EXISTING PERMITTED SOUTH ELEVATION
SCALE 1:200

## MATERIAL LEGEND

- 1. SELECTED BRICK FINISH COLOUR 1
- 2. SELECTED BRICK FINISH COLOUR 2
- 3. SELECTED ALUMINUM FRAMED CURTAIN WALL / WINDOW & CILL
- 4. SELECTED ALUMINUM WINDOW WITH ALUMINUM SPANDREL OPENING VENTS
- 5. ALUMINUM WINDOW SURROUND
- 6. METAL CLADDING
- 7. SELECTED ALUMINUM FRAMED GLAZED ENTRANCE DOOR
- 8. SELECTED ALUMINUM ENTRANCE DOOR
- 9. VERTICAL ALUMINUM RAILING
- 10. GLAZED RAILING
- 11. PERFORATED ALUMINUM SLIDING PANEL
- 12. PERFORATED ALUMINUM TO GROUND FLOOR SERVICE VOID
- 13. VERTICAL ALUMINUM LOUVERS
- 14. SELECTED RUSTICATED BRICK

NOTE
ALL DIMENSIONS TO BE CHECKED ON SITE
NO DIMENSIONS TO BE SCALED FROM THIS DRAWING
THIS DRAWING IS TO BE READ IN CONJUNCTION WITH
RELEVANT CONSULTANTS DRAWINGS

LEGEND:

F164/0412· ARP-24897

 F16A/0412; ABP-248970 Site Boundary

Application boundary indicated relates the boundary as per permitted FCC Reg. Ref: F16A/0412; ABP Reg. Ref:- ABP-248970 (as amended by F20A/0258 & F21A/0046)

**PLANNING** 