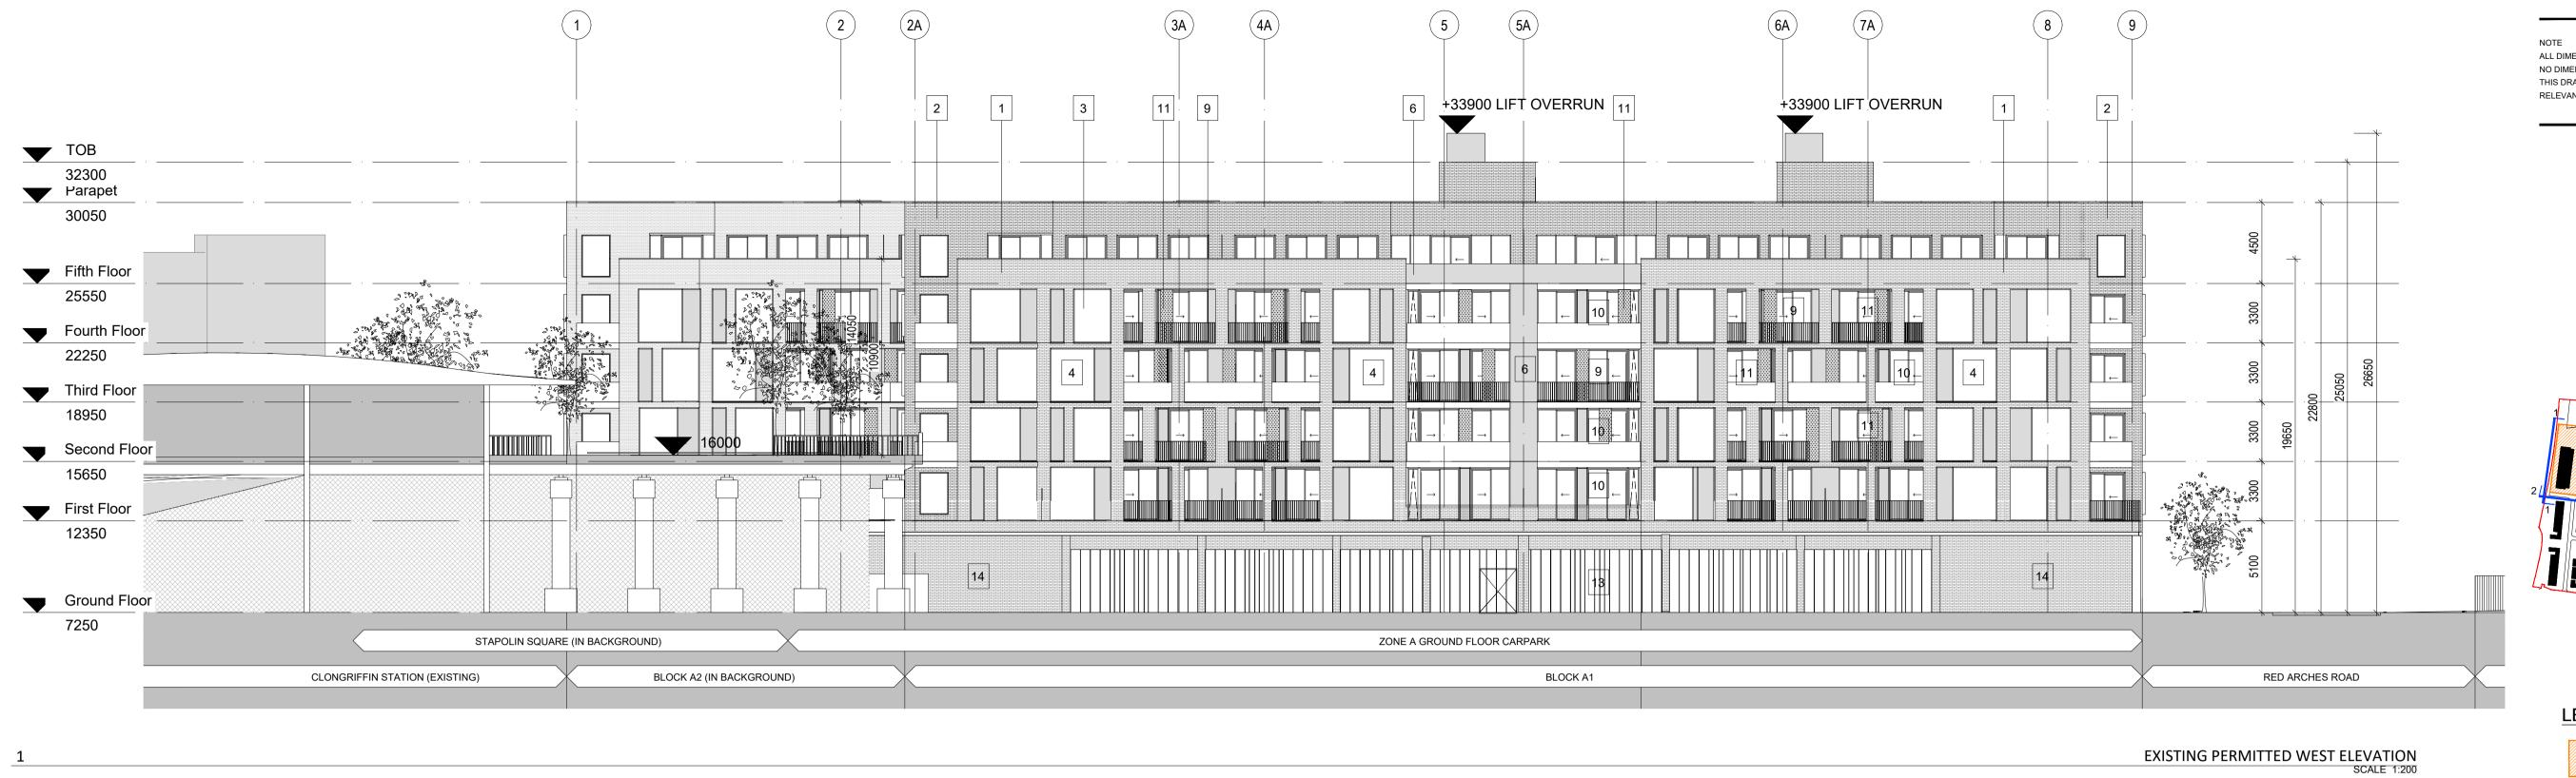

EXISTING PERMITTED SOUTH ELEVATION
SCALE 1:200

## MATERIAL LEGEND

- 1. SELECTED BRICK FINISH COLOUR 1
- 2. SELECTED BRICK FINISH COLOUR 2
- 3. SELECTED ALUMINUM FRAMED CURTAIN WALL / WINDOW & CILL
- 4. SELECTED ALUMINUM WINDOW WITH ALUMINUM SPANDREL OPENING VENTS
- 5. ALUMINUM WINDOW SURROUND
- 6. METAL CLADDING
- 7. SELECTED ALUMINUM FRAMED GLAZED ENTRANCE DOOR
- 8. SELECTED ALUMINUM ENTRANCE DOOR
- 9. VERTICAL ALUMINUM RAILING
- 10. GLAZED RAILING
- 11. PERFORATED ALUMINUM SLIDING PANEL
- 12. PERFORATED ALUMINUM TO GROUND FLOOR SERVICE VOID
- 13. VERTICAL ALUMINUM LOUVERS
- 14. SELECTED RUSTICATED BRICK

NOTE
ALL DIMENSIONS TO BE CHECKED ON SITE
NO DIMENSIONS TO BE SCALED FROM THIS DRAWING
THIS DRAWING IS TO BE READ IN CONJUNCTION WITH
RELEVANT CONSULTANTS DRAWINGS

LEGEND:

F164/0412· ARP-24897

 F16A/0412; ABP-248970 Site Boundary

Application boundary indicated relates the boundary as per permitted FCC Reg. Ref: F16A/0412; ABP Reg. Ref:- ABP-248970 (as amended by F20A/0258 & F21A/0046)

**PLANNING** 